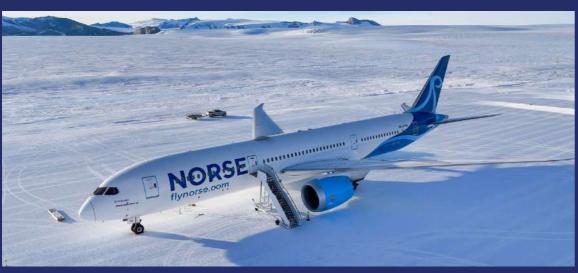

### **AGENT'S CORNER**

It's not called the Explorer's Airline for nothing! In November 2023, Norse Atlantic Airways piloted the first Boeing 787 to land in Antarctica. Watch them land in this company-made video, here: https://vimeo.com/956459341